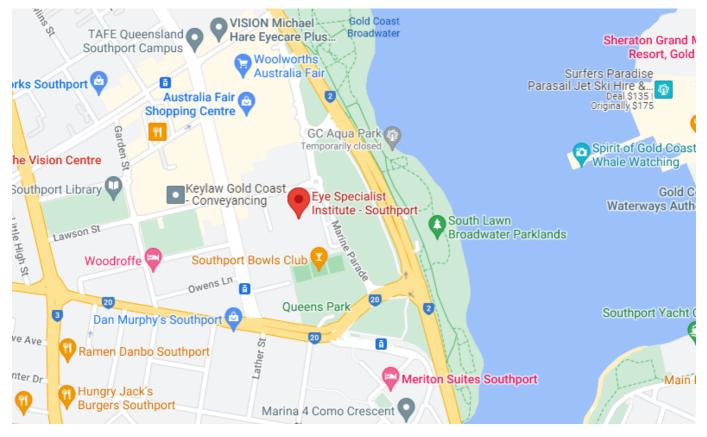

## Eye Specialist Institute - Southport Ground Floor, 2 Short Street Southport QLD 4215

If travelling from the North, take the Smith Street Exit 66 and follow it all the way down and turn right at the traffic lights onto the Gold Coast Highway. Turn right onto Marine Parade directly across from Australia Fair Shopping Centre, then left at the roundabout. Go straight through the next roundabout and the service road is on the right.

If travelling from the South, follow directions as above. Alternatively follow the Gold Coast highway north, then turn left onto Marine Parade, directly across from Australia Fair Shopping Centre.

Free parking can be found under the building via the service road on Marine Parade.